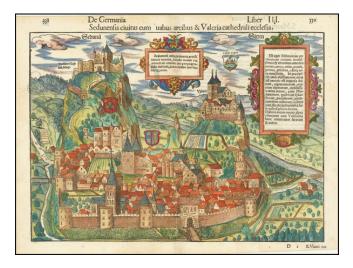

## (Sion, Switzerland) Sedunensis civitas cum duabus arcibus & Valeria cathedrali ecclesia

| Stock#:    | 83127   |
|------------|---------|
| Map Maker: | Munster |

Date:1554Place:BaselColor:Hand ColoredCondition:VG+Size:14.5 x 11 inches

## **Description:**

Decorative view of the town of Sion, Capital of the Swiss Canton of Valais.

Shows the Rodan River, fortified hill town and surrounding country, along with a coat of arms.