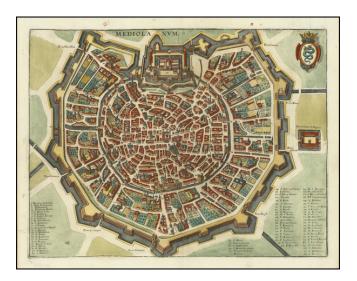

## **Description:**

Detailed town plan of Milan, showing the fortified walls, City Gates, inner ring and important public buildings, squares, etc.

Includes a key naming 73 places. Coat of arms in upper right corner. Fine full color example.