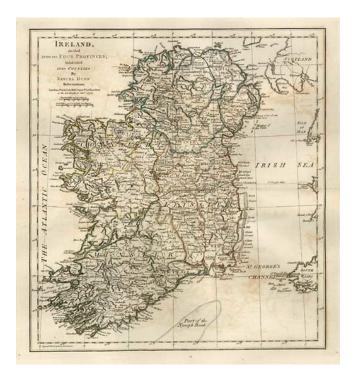

## Ireland, divided Into Its Four Provinces; Subdivided Into Counties .. 1774

| Stock#:<br>Map Maker: | 8301<br>Dunn         |
|-----------------------|----------------------|
| Date:                 | 1774                 |
| Place:                | London               |
| Color:                | <b>Outline</b> Color |
| <b>Condition:</b>     | VG                   |
| Size:                 | 19 x 13 inches       |
| Price:                | SOLD                 |

## **Description**:

Nice detailed map of Ireland, colored by counties. Includes towns, roads, distances, mountains, rivers, lakes, islands, etc. From Dunn's New Atlas or Mundane System of Geography, printed for Robert Sayer at 53 Fleet Street, London. The true first state of the map. Wide clean margins and strong thick paper.