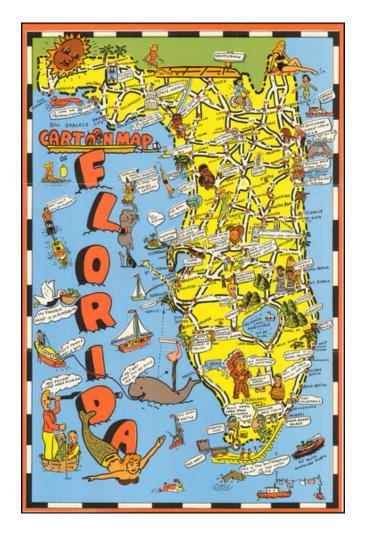

#### Bill Skacel's Cartoon Map of Florida

**Stock#:** 83001 **Map Maker:** Skacel

**Date:** 1946 circa

Place: n.p.
Color: Color
Condition: VG+

**Size:** 12 x 18 inches

**Price:** \$ 395.00

#### **Description:**

Scarce vintage pictorial map of Florida.

The map provides a whimsical image of Florida's tourists and other important sites, with roads and distances noted.

On verso are photos of scenic views, landmarks and text.

The map is scarce on the market, this being the first time we have had it.