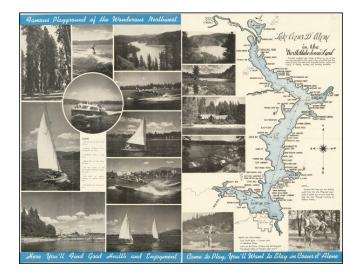

## Coeur d'Alene Idaho on Lake Coeur d'Alene "a beautiful city by a beautiful lake"

| Stock#:    | 82899      |
|------------|------------|
| Map Maker: | Ashley     |
| Date:      | 1945 circa |

Place:n.p.Color:ColorCondition:VGSize:21.25 x 16.88 inches

## **Description:**

Promotional / recreational map for Coeur d'Alene Idaho, with an image of the lake on one side and an image of the town on the verso.

Includes a number of photos showing historical locations, local industry, recreation, etc.