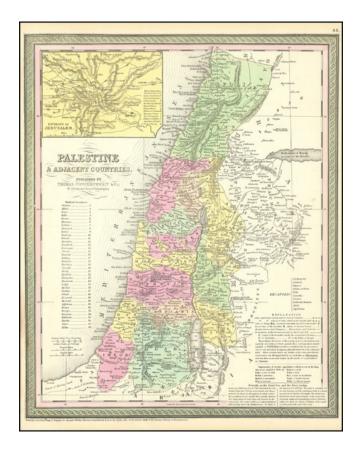

## **Palestine & Adjacent Countries**

- Stock#:82866Map Maker:Thomas, Cowperthwait & Co.
- Date:1850Place:PhiladelphiaColor:Hand ColoredCondition:VGSize:13 x 16 inches
- Price: SOLD

## **Description**:

Detailed map of Palestine and Lebanon, published by Thoms Cowperthwait & Company.

The map is hand colored by the various provinces.

Shows towns, roads, rivers, mountains, islands, etc. Large inset of environs of Jerusalem. Also, Remarks on the Dead Sea and the River Jordan.