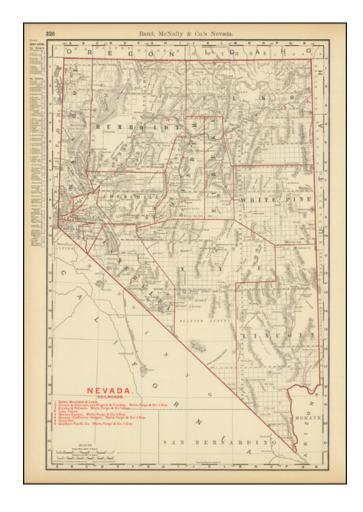

## **Description:**

Fine early of Nevada, published by Rand McNally In Chicago.

The map is divided into counties, with most of the townships in Nevada surveyed, but still alarge areas in the south unsurveyed, most notably in the regions north and west of Las Vegas Ralston Desert and Great Amaroosa Desert).

Includes a list of 8 Railroads operating in Nevada, most concentrated in the Reno and Carson City areas and the mining regions of Lander County and Eureka County.