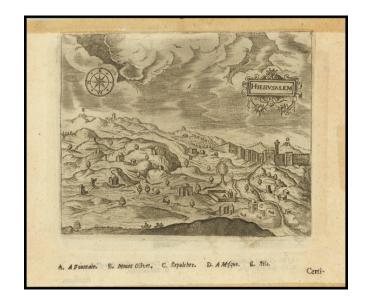

## **Hierusalem / The Chappell of Ascension**

**Stock#:** 82773 **Map Maker:** Herbert

Date: 1637 circa
Place: London
Color: Uncolored

**Condition:** VG

**Size:** 4.75 x 4.5 inches (including text)

**Price:** \$ 345.00

## **Description:**

Rare pair of English engraved views of Jersulem and the Chapel of the Ascention.

The views appeared in Sir Thomas Herbert's *Some Yeares Travels into Divers Parts of Asia and Afrique ...* with a revivall of the first Discoverer of America, first published in London 1637, or a similar work which employed the same image