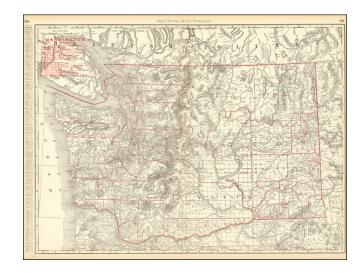

## Washington

**Stock#:** 82758

Map Maker: Rand McNally & Company

Date: 1896
Place: Chicago
Color: Outline Color

**Condition:** VG

**Size:** 27 x 19.5 inches

**Price:** SOLD

## **Description:**

Detailed map of Washington, published in Chicago.

The map includes a list of 19 railroads operating within the state, along with towns, roads, railroads, mountains, rivers.