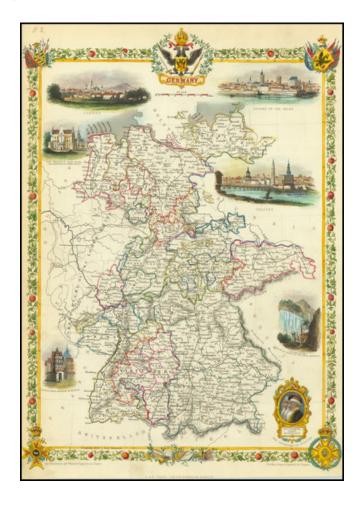

## **Description:**

Striking full color example of this marvelous map of Germany.

Showing vignettes of Coburg, Cologne on the Rhine, Dresden, The Palace at Saxe Gotha, Luther's House, Silver Mines in the Hartz Mountains, and Guttenberg, Faust and Schoffer portraits.

Engraved for R. Montgomery Martin's *Illustrated Atlas*. Tallis was one of the last great decorative map makers. His maps are prized for the wonderful vignettes of indigenous scenes, people, etc. Remarkable color.