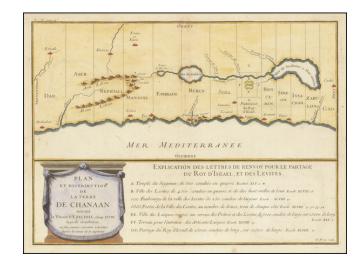

#### [ Plan et Distribution de La Terre De Chanaan suivant la Vision d'Ezechiel . . . .

Stock#: 82648 Map Maker: De Berey

**Date:** 1730 **Place:** Paris

Color: Hand Colored

**Condition:** VG

**Size:** 17 x 12.5 inches

## The 12 Tribes Based Upon Ezekiel's Prophecies (6th Century BC) (Ezekiel 48).

Interesting map of the Holy Land, providing an unique perspective on the distribution of the tribes of Israel.

In Ezekiel 48, the final chapter of the Book of Ezekiel, the prophet sets out his vision of the land allocated to the twelve tribes, along with the sanctuary Jerusalem and suburbs, the prince and the dimensions and gates of Jerusalem.