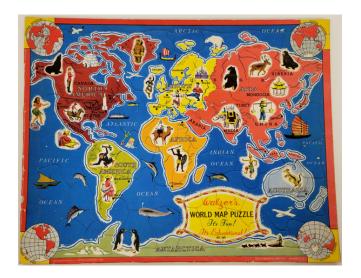

## Barry Lawrence Ruderman Antique Maps Inc.

7407 La Jolla Boulevard La Jolla, CA 92037 www.raremaps.com

(858) 551-8500 blr@raremaps.com

Walzer's World Map Puzzle

| Stock#:<br>Map Maker: | 82624<br>Walzer Co. |
|-----------------------|---------------------|
| Date:<br>Place:       | 1950<br>Dover, NJ   |
| Color:<br>Condition:  | Hand Colored        |
| Size:                 | 14 x 11 inches      |
| Price:                | \$ 245.00           |

## **Description:**

Colorful mid-20th century puzzle map, produced by the A.M. Walzer Company in Dover, New Jersey.

The map includes interesting cultural caricatures of the peoples of the world. The world is shown seven distinct continents, each adorned with small, illustrative vignettes. These depictions aim to encapsulate the cultural of various regions through their local customs, wildlife, and modes of transportation.