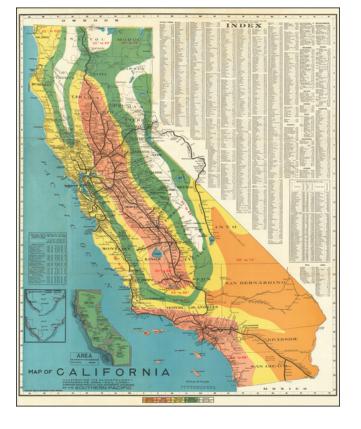

#### Early California Climatology Map Promoting The Southern Pacific Railroad

Interesting thematic map of California, published by the Southern Pacific Company.

Employing bands of color, the map notes average temperatures, railroad routes, topographical details, etc.

The map at the lower left superimposes other states over California, to illustrate their relative sizes, with two other comparative charts for winter weather.