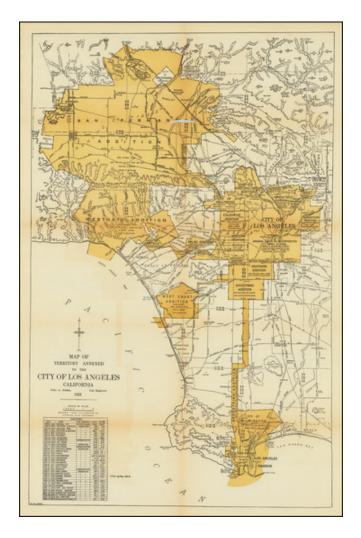

#### **Description:**

Interesting map of Los Angeles, providing a complete line item history of the various areas annexed into the City.

The table to the left includes a full text of all annexations into the City of Los Angeles, including dates, ordinances, name of the area, size and method of acquisition. The map shows each of the annexed areas in color.

The table at the left shows the process of the growth of the city, from Spanish Land Grant in 1781 to various Annexations in 1920.