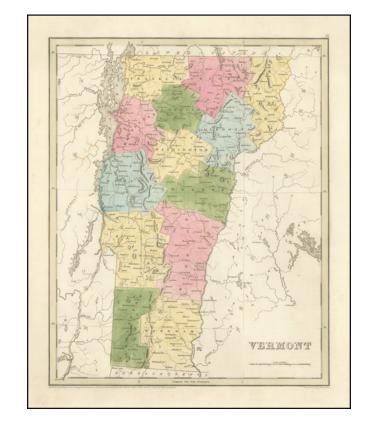

## Vermont

**Stock#:** 82523 **Map Maker:** Bradford

Date: 1838 Place: Boston

**Color:** Hand Colored

**Condition:** VG+

**Size:** 11.5 x 14 inches

**Price:** \$ 145.00

## **Description:**

Nice map of Vermont from Bradford's Universal Atlas.

The map is hand colored by counties and shows towns, roads, rivers, mountains and other geographical features.