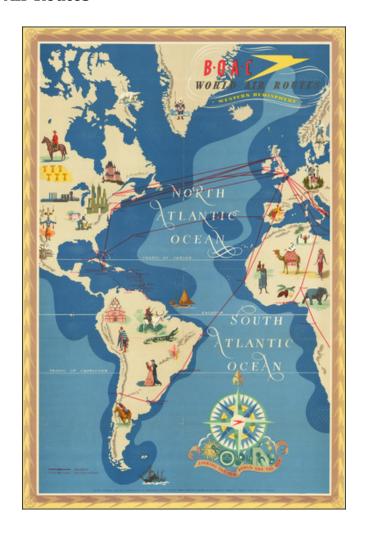

## **Description:**

Striking pictorial map of the World (one hemisphere on each side), published by British Overseas Airways.

The Eastern Hemisphere is on one side (oriented horizontally) including Africa, Europe, Asia and Australia. The Western Hemisphere is on the other side (oriented vertically) including England and Western Europe and Africa, Northeastern America and South America.

Includes pictographs of places and people of interest. "Printed in Great Britain by McCorquodale & Co.