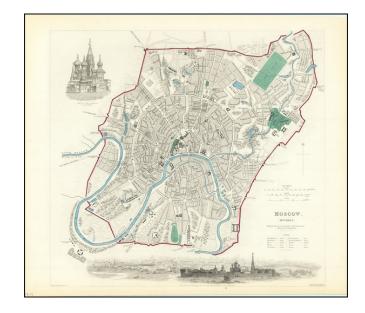

## **Description:**

Highly detailed town plan of Moscow, showing streets, buildings, rivers, parks, public squares, a race course, churches, barracks, bridges, and a host of other details.

Large vignette of the Church of the Assumption in the Kremlin and a view of the city from Sparrow Hill.