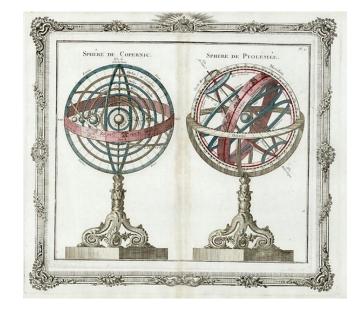

## Sphere De Copernic [and] Sphere De Ptolemee

**Stock#:** 8234

Map Maker: Brion de la Tour

**Date:** 1766 **Place:** Paris

**Color:** Hand Colored

**Condition:** VG

**Size:** 12 x 11 inches

Price: SOLD

## **Description:**

A striking set of armillary spheres illustrating the Universe according to Copernicus and Ptolemy respectively. A decorative map from Brion De La Tour, one of the most prolific cartographic publishers of the mid 18th Century, with the deluxe decorative frame border which was added to the premium copies of this work.