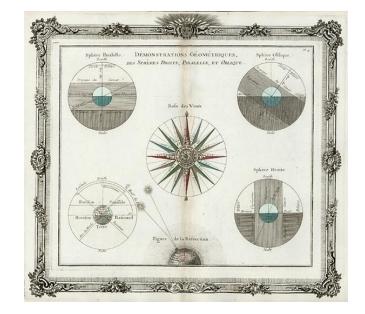

## Demonstrations Geometriques Des Spheres Droite, Paralelle, et Oblique [Compass Rose]

**Stock#:** 8232

Map Maker: Brion de la Tour

**Date:** 1766 **Place:** Paris

**Color:** Hand Colored

**Condition:** VG

## **Description:**

Fascinating set of Geometric models, a large compase Rose and illustration of refraction. Attractive wash colors with decorative engraved border. A decorative map from Brion De La Tour, one of the most prolific cartographic publishers of the mid 18th Century, with the deluxe decorative frame border which was added to the premium copies of this work.