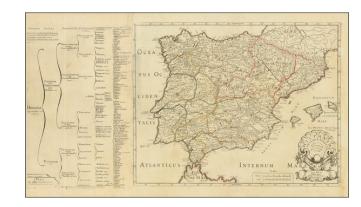

## **Description:**

Nicholas Sanson's 1704 double-page engraved historical map of the Iberian Peninsula, showing the geography in classical times.

The map features a distinct cartouche in the form of a large shell.

Includes a sheet of text at the left dividing the region into provinces, convents and cities, etc.