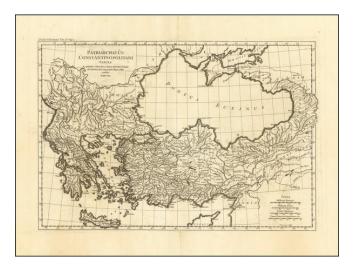

## (Patriarchate of Constantinople) Patriarchatus Constantinopolitani Tabula

| Stock#:<br>Map Maker: | 81999<br>d'Anville |
|-----------------------|--------------------|
| Date:                 | 1741               |
| Place:                | Paris              |
| Color:                | Uncolored          |
| <b>Condition:</b>     | VG+                |
| Size:                 | 19.5 x 13 inches   |
| Price:                | \$ 195.00          |

## **Description:**

Antique engraved map of the Patriarchate of Constantinople, one of the four ancient patriarchates of the Eastern Orthodox church, from the book *Oriens christianus* (The Christian East). The area covered extends from the Danube and Drina Rivers, south through Greece, and east to Lake Hazar and the Black Sea's eastern shore.