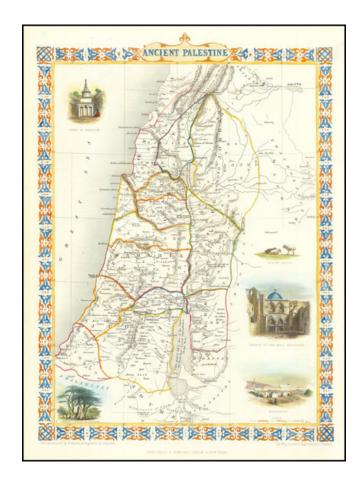

## **Description:**

Decorative full color example of this marvelous map of Palestine.

The map includes decorative vignettes of Tomb of Absalom, Church of the Holy Sepulchre, Nazareth, Ancient Cedars of Lebanon and Syrian Sheep.

Engraved for *R. Montgomery Martin's Illustrated Atlas*. Tallis was one of the last great decorative map makers. His maps are prized for the wonderful vignettes of indigenous scenes, people, etc.