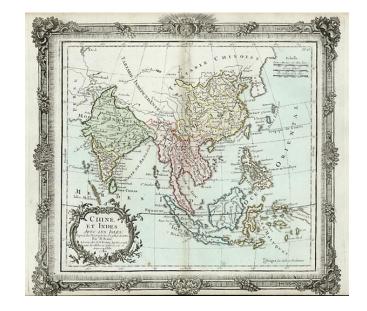

## Chine, Et Indes Avec Les Isles...1786

**Stock#:** 8181

Map Maker: Brion de la Tour

**Date:** 1786 **Place:** Paris

Color: Hand Colored

**Condition:** VG+

**Size:** 12 x 11 inches

**Price:** SOLD

## **Description:**

A striking map of Southeastern Asia, including the region from New Guinea to India and North to include China. Well engraved and detailed, including islands, towns, rivers, mountains, etc. Attractive wash colors and decorative picture frame border. A decorative map from Brion De La Tour, one of the most prolific cartographic publishers of the mid 18th Century.