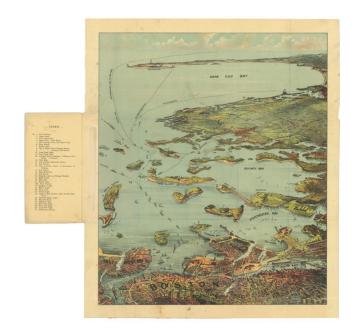

## [Bird's Eye View of Boston Harbor Along The South Shore To Provincetown]

**Stock#:** 81659

Map Maker: Union News Co.

Date: 1890 circaPlace: BostonColor: ColorCondition: VG+

**Size:** 16 x 19 inches

Price: SOLD

### Antique Map of Boston Harbor and Cape Cod

Interesting Birdseye View map of Boston Harbor, from South Boston to Provincetown and Cape Cod.

The view was issued for about 30 years. The present example appears to be an early edition.