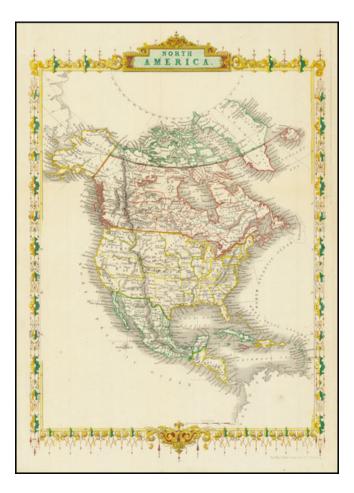

## North America

| Stock#:           | 81616            |
|-------------------|------------------|
| Map Maker:        | Rapkin           |
| Date:             | 1855             |
| Place:            |                  |
| Color:            | Outline Color    |
| <b>Condition:</b> | VG               |
| Size:             | 10.5 x 14 inches |
| Price:            | SOLD             |

### **Description:**

Unusual eample of Rapkin's map of North America, published in about 1855.

Issued shortly after the Gadsden Purchase was completed, this rare edition lacks the vignettes in earlier editions published by John Tallis and R. Montgomery Martin.