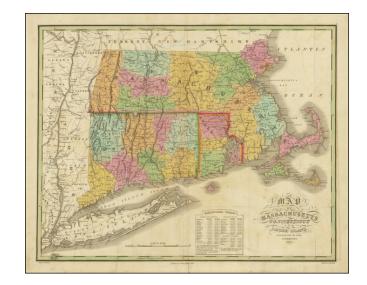

## Map of Massachusetts Connecticut and Rhode Island Constructed from the Latest Authorities

**Stock#:** 81450 **Map Maker:** Finley

**Date:** 1825

Place: Philadelphia Colored Hand Colored

**Condition:** VG

## **Description:**

Highly detailed large format map of New England, from Finley's rare American Atlas, published in 1825.

The map is hand colored by counties and shows towns, rivers, roads, lakes, mountains, islands, canals, etc.

Excellent detail. Includes a statistical table.