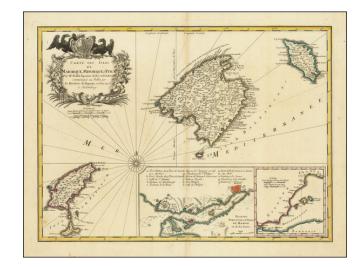

## **Description:**

Large detailed chart of the Balearic Islands with a large inset of Mahon, published by the Homann Heirs.

The map credits the map of French Nicolas Bellin, mapmaker to the King and the Navy, as the source.

The map provides a highly comprehensive depiction of the three islands, with excellent detail on both the coastlines and interiors of the three islands.

The large plan of Mahon shows its extensive fortifications, soundings, and navigational details.