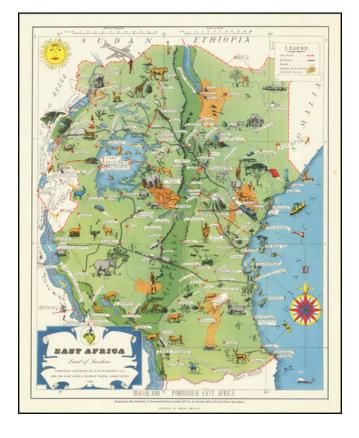

## (Kenya, Uganda, Tanganyika) East Africa Land of Sunshine

**Stock#:** 80934

**Map Maker:** Mathews / East Africa Tourist

**Travel Association** 

**Date:** 1954

Place: Glasgow, Scotland

**Color:** Color **Condition:** VG+

## **Description:**

Wonderful vintage pictorial map of British East Africa (including present-day Kenya, Tanzania, and Uganda) showing the wealth of natural beauty to be seen in the region.

The map was prepared in Glasgow, Scotland for the East Africa Tourist Travel Association, by artist D.O. Mathews, Fellow of the Royal Geographical Society.

National Parks, reserves, and game reserves are all delineated on the map. Numerous illustrations of local wildlife enliven the map.