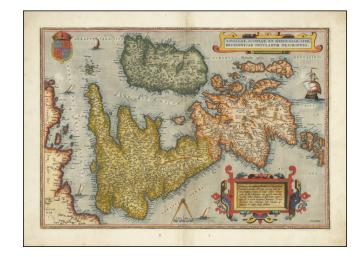

## Angliae, Scotiae, Et Hiberniae Sive Britannicae Insularum Descriptio [1570A]

**Stock#:** 80933 **Map Maker:** Ortelius

Date: 1570
Place: Antwerp
Color: Hand Colored

**Condition:** VG

**Size:** 19 x 14 inches

## **Description:**

Attractive full-color example of Ortelius' first map of the British Isles, from Ortelius' *Theatrum Orbis Terrarum*, the first modern atlas of the world.

The map is based on Mercator's 1564 map of the British Isles. West is at the top. Includes a number of sailing ships and a coat of arms.