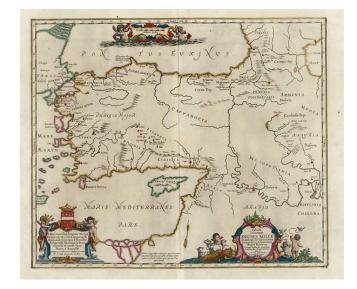

## Tabula Itineris Decies Mille Graecorum sub Cyro contra fratrem Artaxerxem Regem Persarum... [Shows Cyprus]

Stock#: 8087 Map Maker: Du Val

**Date:** 1680 **Place:** Paris

Color: Hand Colored

**Condition:** VG+

## **Description:**

This nicely engraved map features the expedition of Cyprus the Great (558-528 B.C.) the founder of the Persian Empire. Shows expedition route of conquest from the Eastern Mediterranean through Turkey to Armenia and Babylon. Centered on Cyprus. Three large decorative cartouches. A gorgeous wide margined full color example.