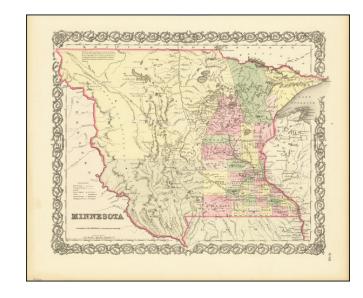

## First Atlas State of Colton's Map of Minnesota Territory

First atlas state of Colton's Map of Minnesota Territory, which extends to the Missouri River.

Massive Pembina County and Yankton County dominate the western 2/3rds of the map. Only a hand full of counties appear in Minnesota north of the Mississippi River.

The map shows many Indian tribes, villages and other early notes are shown, along with early towns and roads. Only a small portion of Minnesota has been surveyed.