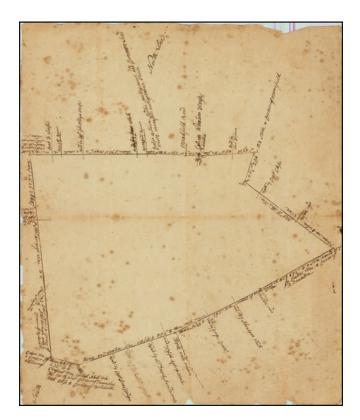

## Early Survey of Norton, Massachusetts / Crane Archive

| Stock#:    | 80681 |
|------------|-------|
| Map Maker: | Crane |

Date:1748 -1796Place:Berkeley and Norton MAColor:Pen & InkCondition:VGSize:

Price: SOLD

## **Description:**

Archive and ciphering book of an 18th century Bristol County, Massachusetts surveyor.

## **Detailed Condition:**

Ciphering book (29 leaves) [with:] 191 leaves of field notes plus a few stray leaves, most blank [with:] map of the boundary of Norton [with:] 3pp document recording notes from a proprietors' meeting.