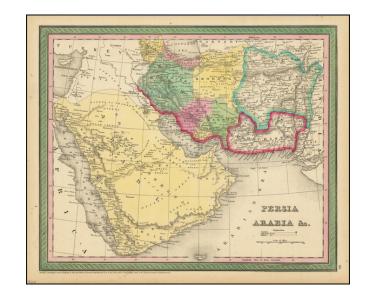

## Persia Arabia &c.

**Stock#:** 80629

Map Maker: Thomas, Cowperthwait & Co.

**Date:** 1854

Place: Philadelphia Color: Hand Colored

**Condition:** 

**Size:** 15 x 12.5 inches

**Price:** SOLD

## **Description:**

Detailed map centered on the Arabian peninsula. published in Philadelphia by SA Mitchell.

The map provides a nice depiction of the "Arabia Deserta", with many place names and wells located.

In the Emirates, El Katif, Bahhreinm, Oozoomahb and Taroot are shown on the north coast, along with the so-called Pearl Bank.

Curiously few place names are shown in the area of Dubai and Abu Dhabi).