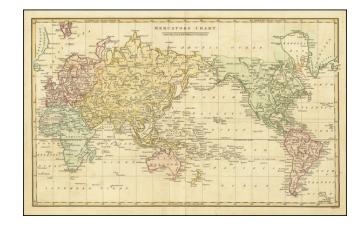

## Mercators Chart . . . 1808

**Stock#:** 80329 **Map Maker:** Wilkinson

Date: 1808 Place: London

Color: Hand Colored

**Condition:** VG

**Size:** 18 x 11 inches

**Price:** SOLD

## **Description:**

Terrific and highly detailed world map in attractive wash color.

Shows the limited extent to which the Northwest coast of America and NW Passage were known and explored. No sign of Antarctica.