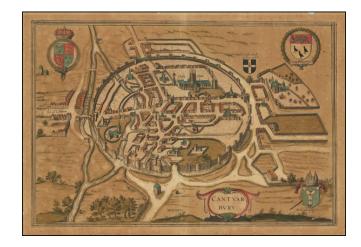

### **Description:**

A striking circa 1588 birdseye view of Canterbury, a historic English city renowned for its cultural and literary significance, most notably by Geoffrey Chaucer. Braun and Hogenberg, celebrated for their city panoramas, were the publishers of this alluring and intricately detailed depiction of this distinguished English town.

One of the map's most distinctive features is the display of several coats of arms. These include the heraldic emblems of the British Crown, symbolizing the unity and diversity of the nation. Also depicted are the coat of arms of the Archbishopric, signifying the city's historic ecclesiastical importance, along with the City's emblem and that of Christ Church College, a testament to the educational and religious heritage of Canterbury.

The city's layout is laid bare, revealing a charming walled city with a central square that serves as its heart. The city walls, punctuated with gates, encircle the area, providing a sense of security and seclusion, with bridges granting access from the west.

A notable landmark in the cityscape is the Christ Church, standing prominent among other important buildings. Its inclusion underscores the significant role of the church in the city's history and community life.

In all, Braun and Hogenberg's birdseye view of Canterbury offers a captivating insight into the historical and cultural landscape of this storied English town. It stands as a remarkable snapshot of a place that has been a muse to poets, a spiritual hub, and an enduring symbol of England's rich past.