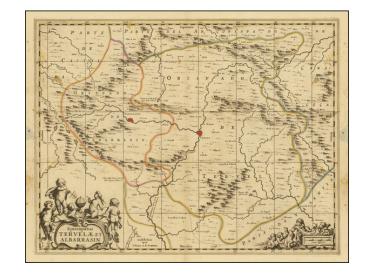

## **Description:**

Scare regional map of mountainous region around the modern Province of Teruel in the Sistema Ibérico, published by Valk & Schenk in Amsterdam.

The map is centered in the towns of Teruel and Albarracin and includes 2 decorative cartouches.

The map tracks the course of the Guadalaviar (Turia) River and its confluence at the town of Teruel.