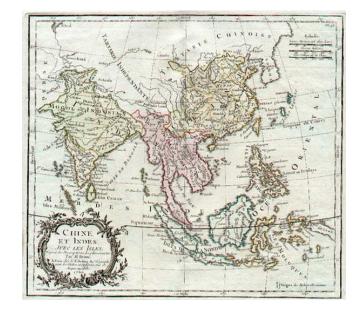

## Chine, Et Indes Avec Les Isles...1766

**Stock#:** 8017

Map Maker: Brion de la Tour

**Date:** 1766 **Place:** Paris

**Color:** Hand Colored

**Condition:** VG+

**Size:** 12 x 11 inches

**Price:** SOLD

## **Description:**

A striking map of Southeastern Asia, including the region from New Guinea to India and North to include China. Well engraved and detailed, including islands, towns, rivers, mountains, etc. Attractive wash colors. A decorative map from Brion De La Tour, one of the most prolific cartographic publishers of the mid 18th Century.