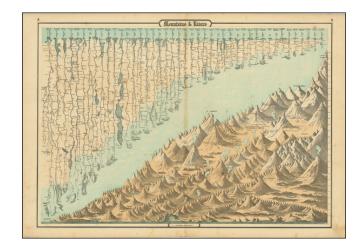

## **Mountains & Rivers**

**Stock#:** 80093

Map Maker: Johnson & Browning

Date: 1862Place: New YorkColor: Hand Colored

**Condition:** VG

**Size:** 24 x 17 inches

**Price:** \$ 225.00

## **Description:**

Decorative example of Johnson & Browning's mountains and rivers plate, showing the lengths of the principal rivers of the world and heights of the principal mountains.

Delineates volcanoes, mountain lakes and other features. Includes names and distances, and identifies continents. An interesting and decorative item.