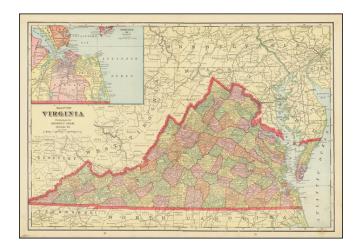

## Barry Lawrence Ruderman Antique Maps Inc.

7407 La Jolla Boulevard La Jolla, CA 92037

www.raremaps.com

(858) 551-8500 blr@raremaps.com

**Map of Virginia** 

| Stock#:<br>Map Maker: | 80085<br>Cram    |
|-----------------------|------------------|
| Date:                 | 1908             |
| Place:                | Chicago          |
| Color:                | Color            |
| <b>Condition:</b>     | VG               |
| Size:                 | 20 x 13.5 inches |
| Price:                | SOLD             |

## **Description:**

Highly detailed map of Virginia, from Cram's large atlas.

Includes a large inset of Norfolk and Vicinity.

The map shows counties, railroads, railway stations, township surveys, mountains, rivers, lakes, and a host of other early details.