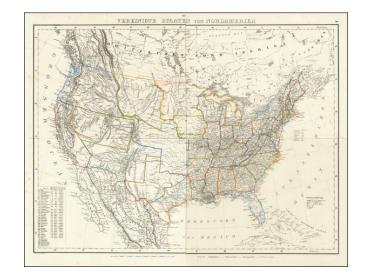

#### Early Appearance of Dallas!

A gorgeous example of Flemming's 4 sheet map of the United States, an earlier printing of the fifth edition, published in Glogau.

The map includes a fine image of the early US territorial borders, Indian districts, forts, early routes of the Transmississippi explorers, and other details.

West of Austin, the Fischer-Miller Land Grand of the Adelsverein is outlined with a dashed line as well as the area around empresario Henry Castro's Castroville and Vandenburg west of San Antonio. In Iowa, the Hungarian settlement of New Buda, founded in 1850, is near the state's border with Missouri.

Many Indian tribes, forts, missions, roads, and other details are shown. Fort Dallas is shown at the site of present-day Downtown Miami in Florida. St. Paul (as St. Paul's) is in Minnesota, but Minneapolis is yet to appear. In Texas, there is a second Dallas north of present-day Dallas.

Includes a very unusual tomahawk-shaped Indian Territory and massive Minnesota, Nebraska, and Missouri Territories. El Paso is in New Mexico Territory before the Compromise of 1850 put it in Texas. New Mexico Territory's southern border follows the Gila River, shortly before the Gadsden Purchase and the territory's northeastern border follows the Arkansas River. The Great Salt Lake in Utah Territory has Antelope Island within it and Mormon Fort to its south. In the unorganized land of the Missouri Territory, there are very few settlements, save for a few forts and Indian villages.

### Vereinigte Staaten Von Nordamerika [United States of America]

Excellent topographical details, some real, some conjecture. One of the great pre-Gadsden Purchase atlas maps.