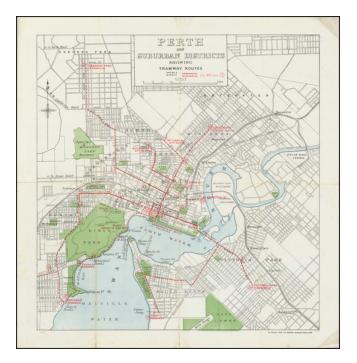

## Perth and Suburban Districts Showing Tramway Routes (Places of Interest in and Around Perth)

| Stock#:           | 79618             |
|-------------------|-------------------|
| Map Maker:        | Simpson           |
| Date:             | 1929 circa        |
| Place:            | Perth             |
| Color:            | Color             |
| <b>Condition:</b> | VG+               |
| Size:             | 15.25 x 16 inches |
| Price:            | \$ 345.00         |

## **Description:**

Interesting early transit focused map of Perth, Western Australia, published by the Government Tourist & Publicity Bureau.

The map shows Perth and environs, illustrating the the tramway routes operating as of 1929.