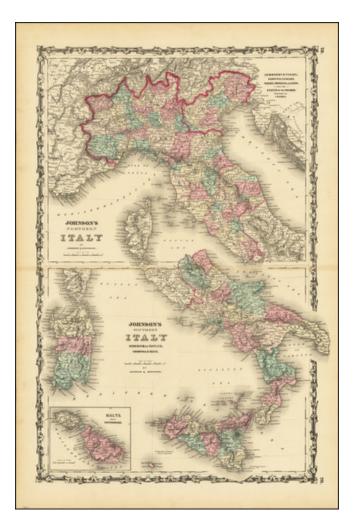

## Johnson's Northern Italy and Southern Italy Kingdom of Naples, I. Sardinia & Malta [Large inset of Malta]

| Stock#:    | 79593              |
|------------|--------------------|
| Map Maker: | Johnson & Browning |

#### **Description:**

A terrific pair of maps of the north and south of Italy by Johnson & Browning.

The map is hand colored by Kingdoms, et cetera, and sharing a single decorative border, with large inset of Malta.

Shows provinces, towns, roads, mountains, rivers, lakes, islands, etc.