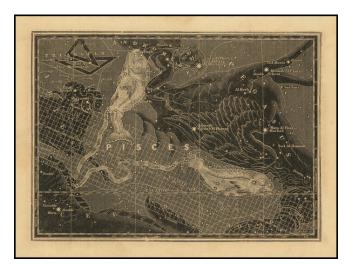

## **Description:**

Striking image of the Constellation Pisces and surrounding constellations, published in London in 1832.

A distinctive woodblock engraved map published in London, in 1832, in William Pinnock's "The Guide To Knowledge".

The map was engraved by Joshua Archer and Sidney Hall.