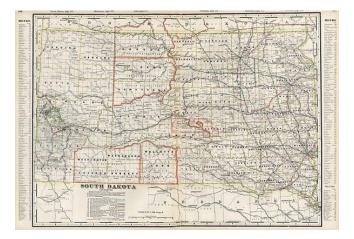

## Barry Lawrence Ruderman Antique Maps Inc.

7407 La Jolla Boulevard La Jolla, CA 92037

www.raremaps.com

(858) 551-8500 blr@raremaps.com

South Dakota

| Stock#:           | 7953             |
|-------------------|------------------|
| Map Maker:        | Cram             |
| Date:             | 1910             |
| Place:            | Chicago          |
| Color:            | Outline Color    |
| <b>Condition:</b> | VG+              |
| Size:             | 22.5 x 16 inches |
| Price:            | SOLD             |

## **Description:**

A fabulously detailed railroad map from Cram's scarce Standard American Railway Atlas. Shows towns, townships, roads, railroads, train stations, banking towns, etc. About 15 different railroad lines showon in various colors.