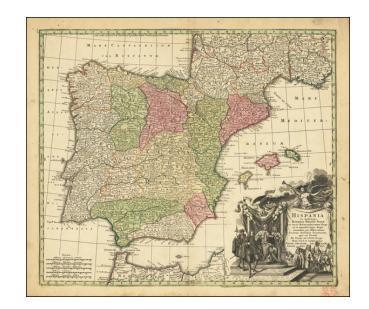

# Hispania ex Archetypo Roderici Mendez Sylvae et variis Relationibus manu scriptis et impressis hujus Regni . . .

**Stock#:** 79528 **Map Maker:** Seutter

Date: 1740 circaPlace: AugsburgColor: Hand Colored

### With Credit To Spanish Historian Rodrigo Méndez Silva

Scarce map of the Iberian Peninsula, published by Seutter in Augsburg.

The present example is an early state, with a fine dark impression of the decorative cartouche.

The title references the work of Rodrigo Méndez Silva (1606–1670) a Spanish historian, genealogist, geographer and writer.