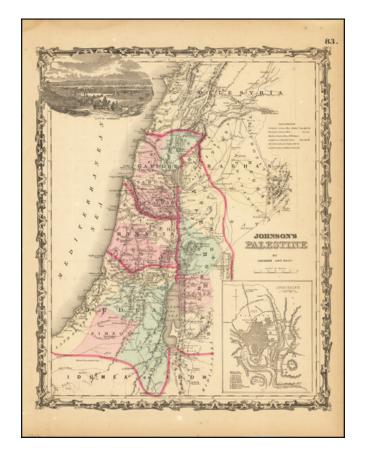

## Johnson's Palestine

**Stock#:** 79351

Map Maker: Johnson & Ward

Date: 1862Place: New YorkColor: Hand Colored

**Condition:** VG+

**Size:** 12.5 x 15.5 inches

**Price:** \$ 165.00

## **Description:**

Attractive map of the Holy Land, based upon the 12 tribes and contemporary (to mid-19th Century) borders.

Insets of view of Damascus and town plan of Jerusalem. Shows towns, roads, rivers, lakes, mountains, etc. Includes biblical, classical and contemporary place names.

Decorative borders.