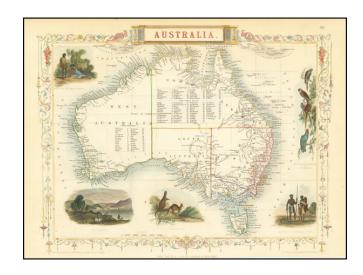

## **Description:**

Gorgeous full color example of this wonderful map of Australia, with vignettes of Parrots, two sets of Aborigines, Kangaroos, and Sydney.

Two sets of tables of counties in Victoria and NSW. Engraved for R. Montgomery Martin's Illustrated Atlas. Tallis was one of the last great decorative map makers. His maps are prized for the wonderful vignettes of indigenous scenes, people, etc.