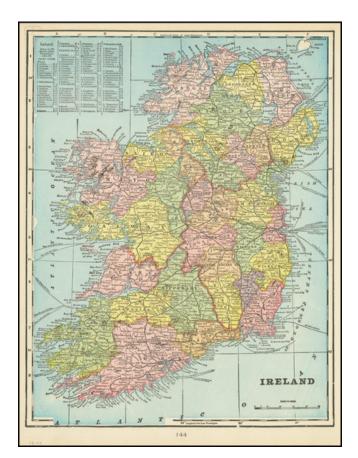

## Ireland

| Stock#:           | 79137          |
|-------------------|----------------|
| Map Maker:        | Cram           |
| Date:             | 1899           |
| Place:            | Chicago        |
| Color:            | Color          |
| <b>Condition:</b> | VG+            |
| Size:             | 10 x 13 inches |
| Price:            | \$ 145.00      |

## **Description:**

Detailed antique map of Ireland, published by George Cram in Chicago in 1899.

The map differentiates Ireland's counties, as well as some topography, cities, roads, and steamship routes connecting the island with Europe and America.