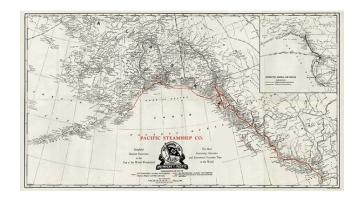

## **Description:**

Attractive large format map of Alaska, British Columbia and the Seattle Area, showing the Routes of the Pacific Steamship Company from Seattle to Skagway, Sitka, Anchorage and Kodiak., with an inset showing the California-Puget Sound and California-Portland Service.