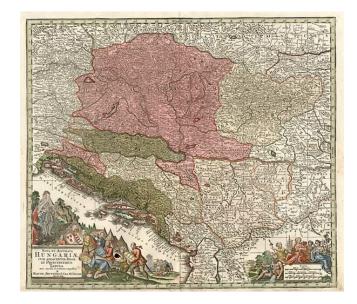

## Nova et Accurata Hungariae Cum Adiacentib. Regn. Et Principatibus Tabula . . .

Stock#: 7887 Map Maker: Seutter

Date: 1730Place: AugsburgColor: Hand Colored

**Condition:** VG

Size: 23 x 20 inches

Price: SOLD

## **Description:**

Detailed map, extending from the Balkans and Hungary to Transylvania and Bulgaria, centered on Belgrade. Includes an ornate allegorical title cartouche showing a monarch atop an eagle with Dalmatia, Hungaria, Servia, Croata, Bosnia, Transylvania and Sclavonia approaching, each represented by a coat of arms. A military scene is in the background. The scale of miles also includes an elaborate cartouche. Nice example, with a two very minor tears at the bottom, extending just into the image.